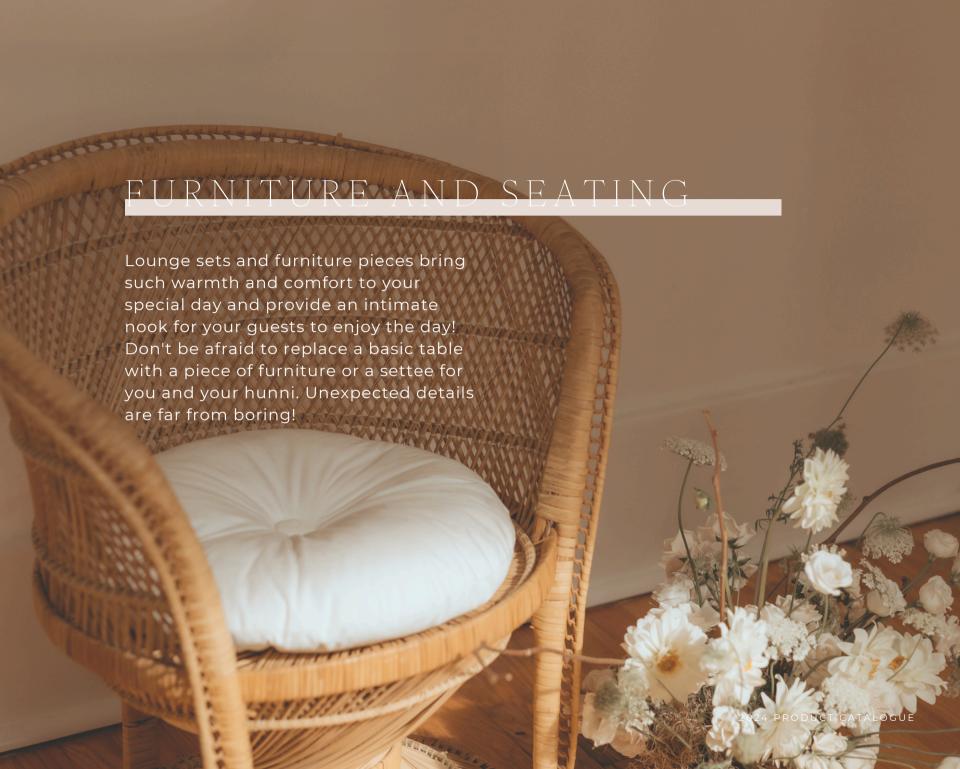

# FURNITURE AND SEATING

French Provincial Rose Velvet Couch

\$200

French Provincial Rose Velvet Chair

\$65

Vintage Ivory Accent Chair

\$45

Vintage Dusty Blue Velvet Chair