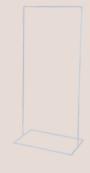

#### Sign Stand

\*Available in white

30" x 5.5'

\$45

Sign Block

\*Spackled finish

Fits up to 30" wide sign (foam core or coroplast)

total size: 36" x 18" x 12"