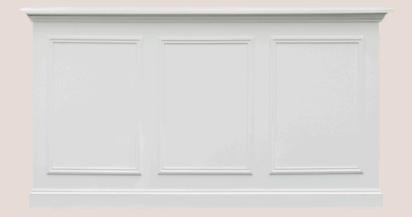

## SIGNAGE AND BACKDROPS

Backdrop Set

\*Painted in BM Natural Cream.

Custom decals avail.

\$250

Guestbook Sign

\$15

Thank You Gift/Cards Sign