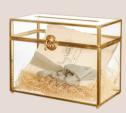

Glass and Brass Card Box

\$25

Vintage Enamel Tub with stand

\$85

Fringe Umbrella (Ivory)

7'.

\$75

California Umbrella (White)