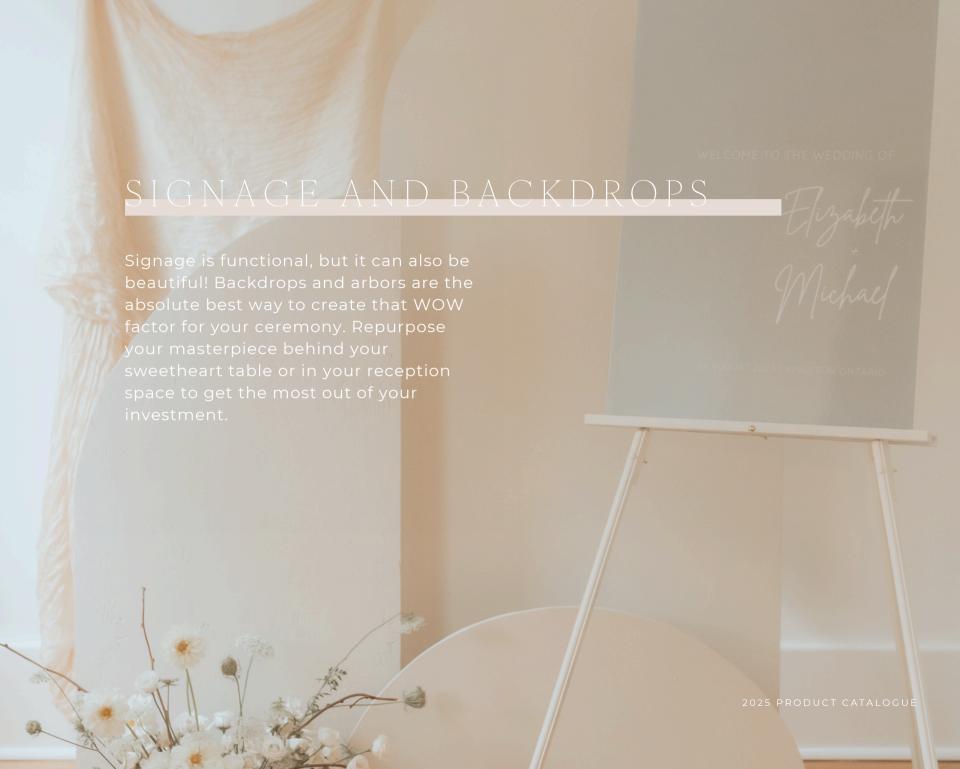

## SIGNAGE AND BACKDROPS

Backdrop Set

\*Painted in BM Natural Cream.

Custom decals avail.

\$250

Guestbook Sign

\$15

Thank You Gift/Cards Sign

\$15

Acrylic Table Numbers

\*Wood or acrylic base. 1-25 available.

\$4

White Easel

\$25