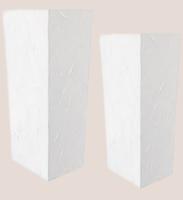

#### Plinths

\*Spackled finish

total size: 12" x 36" x 12" (2 avail) 12" x 28" x 12" (2 avail) 12" x 12" (1 avail)

\$55/\$45/\$15 each