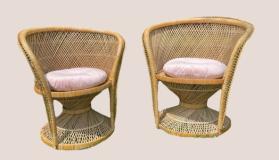

## FURNITURE AND SEATING

Peacock Chairs

\* Ivory, blush, dusty blue, or terracotta cushions

\$50/chair

Vintage Signing Table

36" x 30" x 31"

\$45

White Bar (2 avail.)