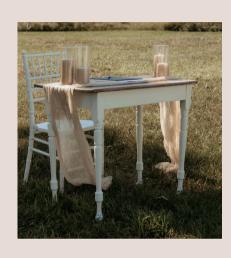

## FURNITURE AND SEATING

Peacock Chairs

\* Ivory, blush, dusty blue, or terracotta cushions

\$50/chair

Vintage Signing Table

36" x 30" x 31"

\$45

White Bar (2 avail.)