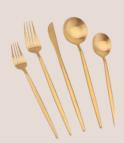

## TABLETOP

Modern Brass Candle Holder

\$2

Ceramic Candle Holders

\$5/set of two

Matte Black Cutlery

\$5/set

Matte Gold Cutlery