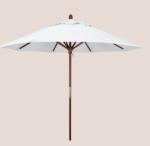

Glass and Brass Card Box

\$25

Vintage Enamel Tub with stand

\$85

Fringe Umbrella (Ivory)

7'.

\$75

California Umbrella (White)

7'.

\$90

Dusty Rose Velvet Cushion

\$7

Ivory Velvet Cushion

Sage Velvet Cushion

\$7

Blush Round Velvet