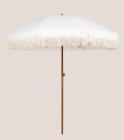

Glass and Brass Card Box

\$25

Vintage Enamel Tub with stand

\$85

Fringe Umbrella (Ivory)

7'.

\$75

California Umbrella (White)