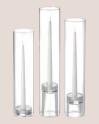

\$3

Chimey Tubes and Candle Holders

15"/17"/19"

\$20/set of 3

Hurricane Candle Holders

\$3/each

Vintage Crystal Candle Holders

¢Ζ