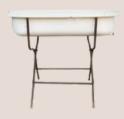

## FURNITURE AND SEATING

Peacock Chairs

\* Ivory, blush, dusty blue, or terracotta cushions

\$50/chair

Vintage Signing Table

36" x 30" x 31"

\$45

White Bar (2 avail.)